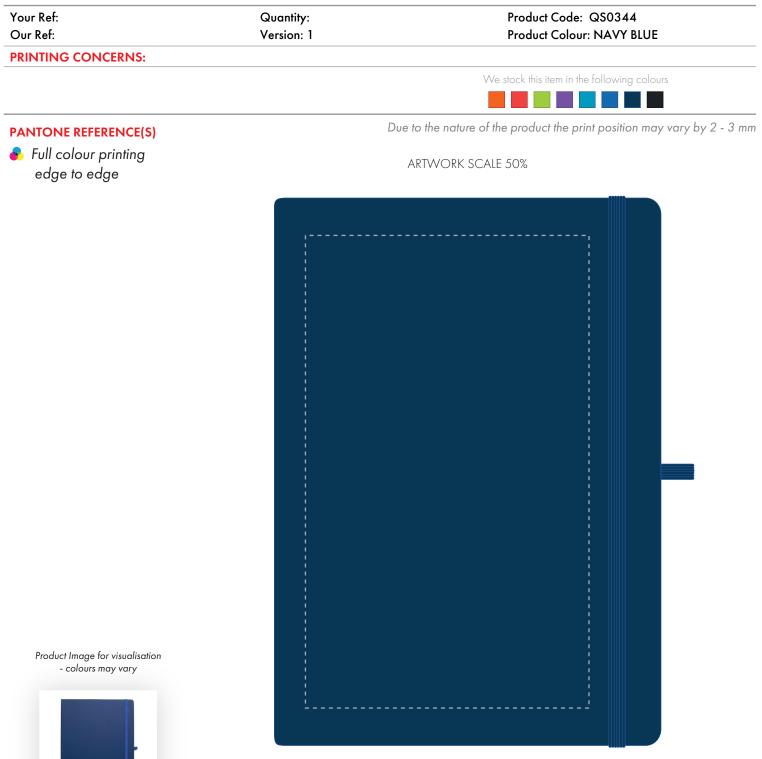

## CENTRED TO PRINT AREA CENTRED TO NOTEBOOK

The dashed line is to demonstrate print area and will not appear on your printed item

PLEASE NOTE:

Product and Artwork Proof

- All colours including print and product are for visual purposes only and should not be regarded as the actual colour of the product and print.
- Some products may vary from batch to batch and may differ from previous orders.
- The colour and texture of a product can also have an effect on the final print colour.
- By approving this order we accept that you understand these terms.